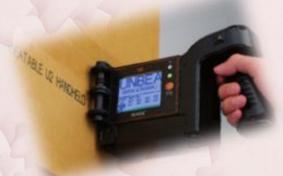

## Cardboard box printer

WINIPRINT2 is a small and compact high resolution ink-jet printer

Settled directly at the end of the tape dispenser or on a conveyor

Printing quality: 300 to 600 dpi (barcodes and QR codes printing)

Text from 1 to 4 lines (2,7 to 12,7 mm)

Dedicated to cardboard box printing Portable version existing: Ultra light and a battery life of 7 hours

| 2_WINIPRINT2HD     | WINIPRINT 2 HD for tape dispenser or conveyor includes:  - HD control with internal photocell  - Remote  - USB cable for SD memory card  - SD memory card with PC edition software  + manual  - Fitting system (adjustable connexion)  - Resistant shock system and stainless guiding plate  - Electric bloc supply |
|--------------------|---------------------------------------------------------------------------------------------------------------------------------------------------------------------------------------------------------------------------------------------------------------------------------------------------------------------|
| 2_WINIPRINT2HD MOB | WINIPRINT 2 HD MOBILE for cardboard boxes includes: - Remote - USB cable for SD memory card - SD memory card with PC edition software + manual                                                                                                                                                                      |
|                    | - 2 batteries and charger                                                                                                                                                                                                                                                                                           |
| 2_WINITPRINT2LING  |                                                                                                                                                                                                                                                                                                                     |