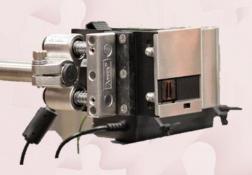

Text from 1 to 4 lines (2,7 to 12,7 mm)

Dedicated to cardboard box printing Portable version existing: Ultra light and a battery life of 7 hours

| 2_WINIPRINT2HD     | WINIPRINT 2 HD for tape dispenser or conveyor includes:  - HD control with internal photocell  - Remote  - USB cable for SD memory card  - SD memory card with PC edition software  + manual  - Fitting system (adjustable connexion)  - Resistant shock system and stainless guiding plate  - Electric bloc supply |
|--------------------|---------------------------------------------------------------------------------------------------------------------------------------------------------------------------------------------------------------------------------------------------------------------------------------------------------------------|
| 2_WINIPRINT2HD MOB | WINIPRINT 2 HD MOBILE for cardboard boxes includes: - Remote - USB cable for SD memory card - SD memory card with PC edition software + manual                                                                                                                                                                      |
|                    | - 2 batteries and charger                                                                                                                                                                                                                                                                                           |
| 2_WINITPRINT2LING  |                                                                                                                                                                                                                                                                                                                     |