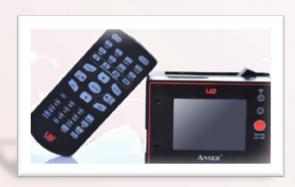

Text from 1 to 4 lines (2,7 to 12,7 mm)

Dedicated to cardboard box printing Portable version existing: Ultra light and a battery life of 7 hours

| 2_WINIPRINT2HD     | WINIPRINT 2 HD for tape dispenser or conveyor includes:  - HD control with internal photocell  - Remote  - USB cable for SD memory card  - SD memory card with PC edition software  + manual  - Fitting system (adjustable connexion)  - Resistant shock system and stainless guiding plate  - Electric bloc supply |
|--------------------|---------------------------------------------------------------------------------------------------------------------------------------------------------------------------------------------------------------------------------------------------------------------------------------------------------------------|
| 2_WINIPRINT2HD MOB | WINIPRINT 2 HD MOBILE for cardboard boxes includes: - Remote - USB cable for SD memory card - SD memory card with PC edition software + manual                                                                                                                                                                      |
|                    | - 2 batteries and charger                                                                                                                                                                                                                                                                                           |
| 2_WINITPRINT2LING  |                                                                                                                                                                                                                                                                                                                     |