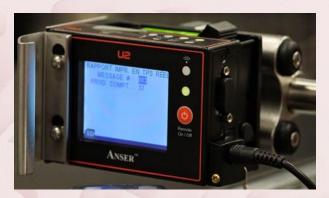

Text from 1 to 4 lines (2,7 to 12,7 mm)

Dedicated to cardboard box printing Portable version existing: Ultra light and a battery life of 7 hours

| 2_WINIPRINT2HD     | WINIPRINT 2 HD for tape dispenser or conveyor includes:  - HD control with internal photocell  - Remote  - USB cable for SD memory card  - SD memory card with PC edition software  + manual  - Fitting system (adjustable connexion)  - Resistant shock system and stainless guiding plate  - Electric bloc supply |
|--------------------|---------------------------------------------------------------------------------------------------------------------------------------------------------------------------------------------------------------------------------------------------------------------------------------------------------------------|
| 2_WINIPRINT2HD MOB | WINIPRINT 2 HD MOBILE for cardboard boxes includes: - Remote - USB cable for SD memory card - SD memory card with PC edition software + manual                                                                                                                                                                      |
|                    | - 2 batteries and charger                                                                                                                                                                                                                                                                                           |
| 2_WINITPRINT2LING  |                                                                                                                                                                                                                                                                                                                     |