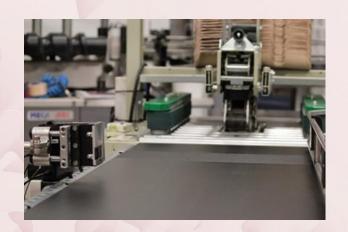

## Cardboard box printer

WINIPRINT2 is a small and compact high resolution ink-jet printer

Settled directly at the end of the tape dispenser or on a conveyor

Printing quality: 300 to 600 dpi (barcodes and QR codes printing)

Text from 1 to 4 lines (2,7 to 12,7 mm)

Dedicated to cardboard box printing Portable version existing: Ultra light and a battery life of 7 hours

| 2_WINIPRINT2HD     | WINIPRINT 2 HD for tape dispenser or conveyor includes:  - HD control with internal photocell  - Remote  - USB cable for SD memory card  - SD memory card with PC edition software  + manual  - Fitting system (adjustable connexion)  - Resistant shock system and stainless guiding plate  - Electric bloc supply |
|--------------------|---------------------------------------------------------------------------------------------------------------------------------------------------------------------------------------------------------------------------------------------------------------------------------------------------------------------|
| 2_WINIPRINT2HD MOB | WINIPRINT 2 HD MOBILE for cardboard boxes includes: - Remote - USB cable for SD memory card - SD memory card with PC edition software + manual                                                                                                                                                                      |
|                    | - 2 batteries and charger                                                                                                                                                                                                                                                                                           |
| 2_WINITPRINT2LING  |                                                                                                                                                                                                                                                                                                                     |