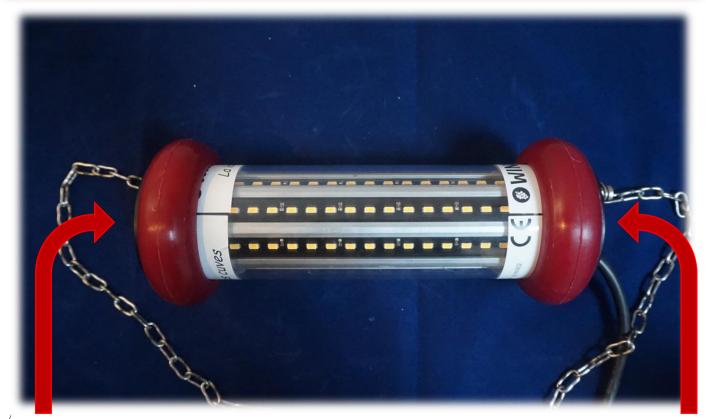

**Exclusive waterproof ability & cable bearing.** 

Hook and chain installation according to your utilisation.

TOP

2 Possibilities

**BOTTOM** 

The fixing hook is simple and easy to use. It can be fixed ont the bottom or on the top of the lamp on demand.