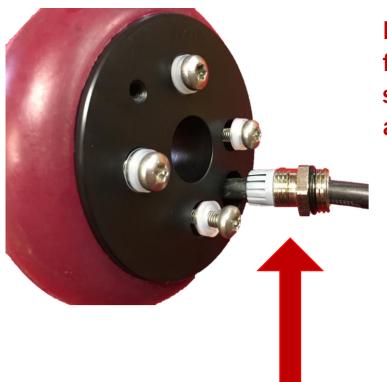

| Electric specifications |                     |            |
|-------------------------|---------------------|------------|
| Power supply            | 24V AC/DC           | (1)        |
| Protection favor        | IP68                | winiluxENG |
| Power consumption       | 25 Watts            | winil      |
| LED's number            | 120                 | 0810       |
| Lightning producted     | 1000 Lumens on 360° | 2017       |

## 24 months warranty



MADE in BOURGOGNE FRANCE 2 rue du petit cotat 89800 MALIGNY Tél : +33 (0)3 86 33 46 53



@mail:contact@planeteconcept.com



## Handy, with LEDs, created for a cellar use, particulary adapted to cellar's cleaning

√ 360° lightning

**✓** Sturdy

√ 120 LEDs

√ 15 meters cable

√ Waterproof

✓ Easy fix





Perfectly waterproof & functional, this lamp is specially well-fitted to cellars and tanks use,



**Exclusive waterproof ability & cable bearing.** 

Hook and chain installation according to your utilisation.



TOP

2 Possibilities

**BOTTOM** 

The fixing hook is simple and easy to use. It can be fixed ont the bottom or on the top of the lamp on demand.



## Advice utilisation

- Never switch off the lamp when it's wet, let it on 15 minutes minimum before switch it off.
- Avoid from thermal chocs which can bring water droplets apparition inside.
- If some condensation appears, loosen the top of the lampe, let it on between 15 to 30 minutes, then tighten all.



Check periodically the tightening of the 8 screw to 5 N.m