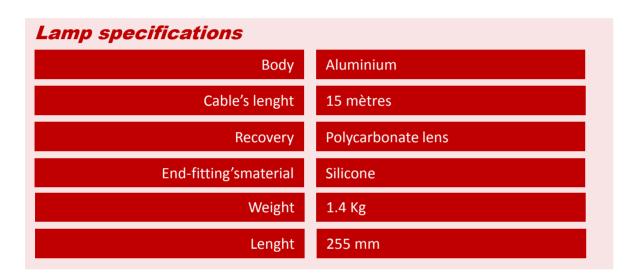

| Electric specifications |                     |            |
|-------------------------|---------------------|------------|
| Power supply            | 24V AC/DC           | (1)        |
| Protection favor        | IP68                | winiluxENG |
| Power consumption       | 25 Watts            | winil      |
| LED's number            | 120                 | 0810       |
| Lightning producted     | 1000 Lumens on 360° | 2017       |