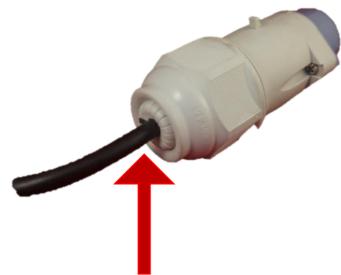

**Exclusive waterproof ability & cable bearing.** 

Hook and chain installation according to your utilisation.

TOP

2 Possibilities

**BOTTOM** 

The fixing hook is simple and easy to use. It can be fixed ont the bottom or on the top of the lamp on demand.