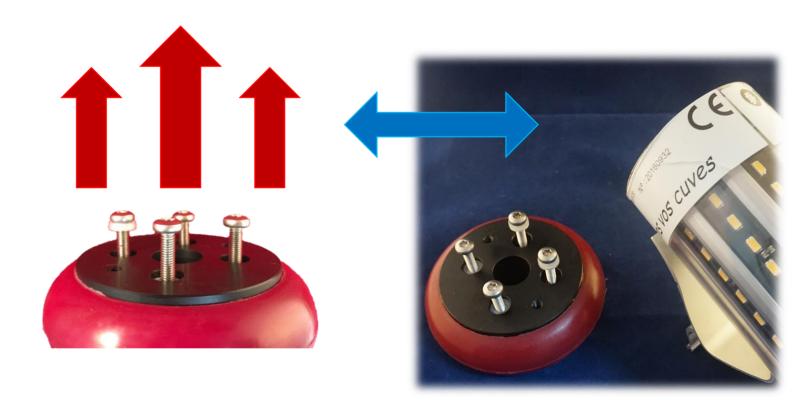

**Exclusive waterproof ability & cable bearing.** 

Hook and chain installation according to your utilisation.

TOP

2 Possibilities

**BOTTOM** 

The fixing hook is simple and easy to use. It can be fixed ont the bottom or on the top of the lamp on demand.

Check periodically the tightening of the 8 screw to 5 N.m