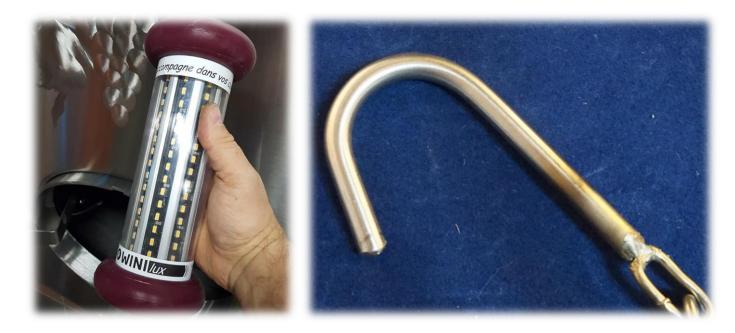

## Handy, with LEDs, created for a cellar use, particulary adapted to cellar's cleaning

√ 360° lightning

**✓** Sturdy

√ 120 LEDs

√ 15 meters cable

√ Waterproof

✓ Easy fix

Perfectly waterproof & functional, this lamp is specially well-fitted to cellars and tanks use,